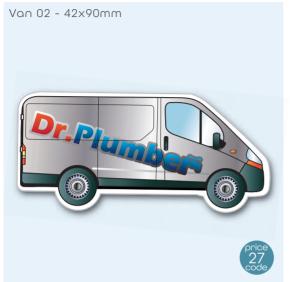

- Round corners



# Rectangles - Square corners







40x84mm 35



40x99mm



45x87mm



50×100mm



51x89mm



53x84mm



55x85mm



55x110mm



60x97mm



60x100mm



60x150mm



69x149mm 12



72×102mm



A7 74x105mm



A6 105x148mm



110×150mm



115x145mm



120×200mm



147x177mm



A5 148x210mm



A4 210x297mm



A3 297x420mm



# Squares - Round corners







60x60mm



67x67mm



70x70mm



75x75mm



84x84mm



98x98mm



110×110mm



# Square corners







64x64mm 24



70x70mm



90x90mm



### Circles



### Ovals





# PRODUCT DESCRIPTION

### **Vehicles:**

Vehicle shaped flexible fridge magnets are an ideal, cost effective means of promoting and communicating for all trades from a local handyman to nationwide distribution businesses.

# **NOTES**

# Vehicles - Vans







Van 07 - 43x100mm



### Vehicles - Vans

















### Vehicles - Lorries

















# Vehicles - Emergency vehicles









### Vehicles









### Vehicles

















# MIXED SHAPES

- HOUSES
- MISCELLANEOUS
- RECYCLING



# PRODUCT DESCRIPTION

### Mixed shapes:

There are mixed shapes to suit any occasion, from housing associations to council recycling services there is something for everyone.

Can't find exactly what you are after? Go bespoke!

# **NOTES**

# Mixed shapes - Houses





















Apple - 77x85mm

Arrow curved - 55x85mm



Cat - 63x80mm

Cloud - 52x86mm

Capsule - 61x143mm



Cow - 83x117mm



Crest 1 - 84x93mm



Crest 2 - 84x92mm



Crest 3 - 76x88mm



Dog - 67x87mm



Boiler - 57x112mm



Curved rectangle - 54x86mm



Drink can - 52