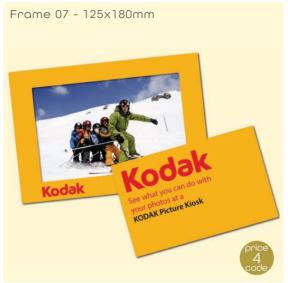

#### Frames:

In an age of digital photography we often miss the opportunity to print off our favourite photographs.

Magnetic photo frames promote and encourage consumers to combine treasured memories with commercial branding. This enforces emotional connections between consumer and brand.

#### Frames