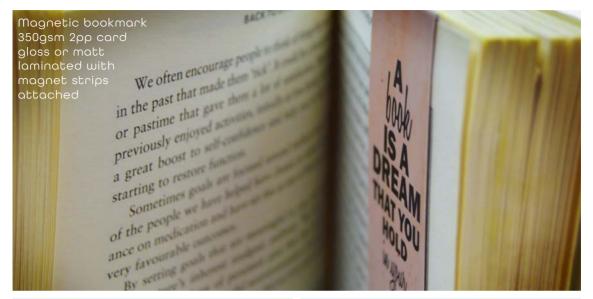

**Direct mail:** Add value to your project by using our direct mailing service which often means that we can post a project for less than if you mailed it yourself.

**Magnetic Bookmarks:** Magnetic bookmarks are a simple but great promotional item. The bookmark sits over the top of the page and is then held in place by two magnets gripping each other.

#### Extra services - Bookmarks