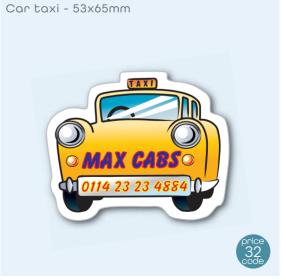

### **Vehicles:**

Vehicle shaped flexible fridge magnets are an ideal, cost effective means of promoting and communicating for all trades from a local handyman to nationwide distribution businesses.

### Vehicles