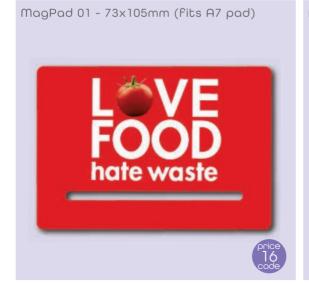

### MagPads:

MagPads consist of flexible fridge magnets with a kiss cut slot designed to hold an A7 or A6 custom printed 25 page pad. With both magnet and pad printed, this item combines usability and brand visibility.