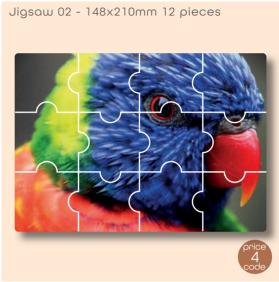

### Word games & Jigsaws:

Magnetic word games and jigsaws are a fun and interactive promotional tool. The magnetic word games are produced as a kiss cut sheet which can be pushed out and separated once it is in the hands of the consumer. These prove very popular with schools and universities.

### Word games & Jigsaws

Jigsaw 05 - 55x85mm 6 pieces

Jigsaw 06 - 105x148mm 13 pieces