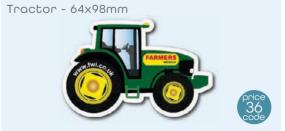

### **Vehicles:**

Vehicle shaped flexible fridge magnets are an ideal, cost effective means of promoting and communicating for all trades from a local handyman to nationwide distribution businesses.

### Vehicles - Lorries