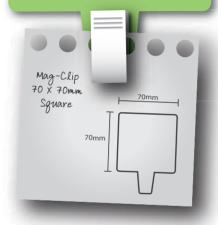

#### MagClips:

MagClips perform as a point of contact for all loose notes, receipts and papers. Direct brand positioning with a practical use in the home or workplace.

### MagClips