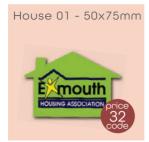

### Mixed shapes:

There are mixed shapes to suit any occasion, from housing associations to council recycling services there is something for everyone.

Can't find exactly what you are after? Go bespoke!

# Mixed shapes - Houses

Apple - 77x85mm

Arrow curved - 55x85mm

Cat - 63x80mm

Cloud - 52x86mm

Capsule - 61x143mm

Cow - 83x117mm

Crest 1 - 84x93mm