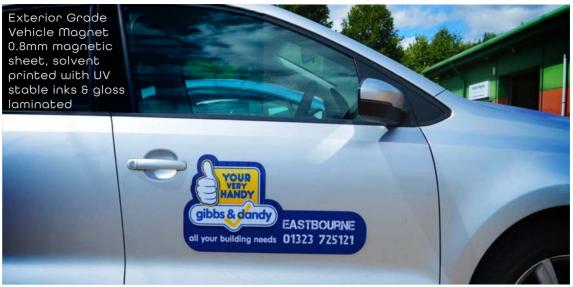

#### Exterior grade magnets:

Exterior grade vehicle magnets are an excellent way to advertise whilst out and about. All the advantages of sign writing with the convenience of non-permanent graphics.

**Glue dotting:** Our flexible fridge magnets can be attached to cards using a hot melt soft adhesive glue dot.

### Extra services - Exterior grade