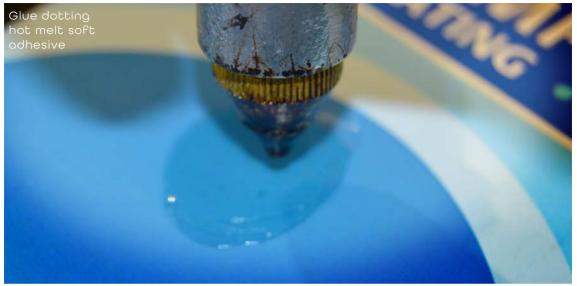

#### Exterior grade magnets:

Exterior grade vehicle magnets are an excellent way to advertise whilst out and about. All the advantages of sign writing with the convenience of non-permanent graphics.

**Glue dotting:** Our flexible fridge magnets can be attached to cards using a hot melt soft adhesive glue dot.

### Extra services - Glue dotting & Bagging