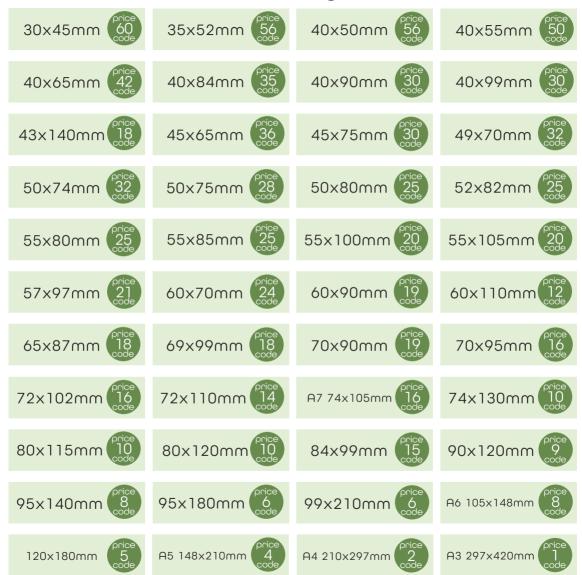

# Rectangles - Round corners

# Rectangles - Square corners

40x84mm 35

40x99mm

45x87mm

50×100mm

51x89mm

53x84mm

55x85mm

55x110mm

60x97mm

60x100mm

60x150mm

69x149mm 12

72×102mm

A7 74x105mm

A6 105x148mm

110×150mm

115x145mm

120×200mm

147x177mm

A5 148x210mm

A4 210x297mm

A3 297x420mm