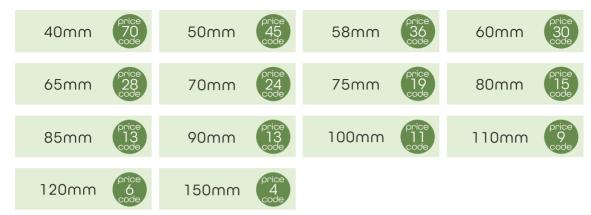

# Rectangles - Square corners

40x84mm 35

40x99mm

45x87mm

50×100mm

51x89mm

53x84mm

55x85mm

55x110mm

60x97mm

60x100mm

60x150mm

69x149mm 12

72×102mm

A7 74x105mm

A6 105x148mm

110×150mm

115x145mm

120×200mm

147x177mm

A5 148x210mm

A4 210x297mm

A3 297x420mm