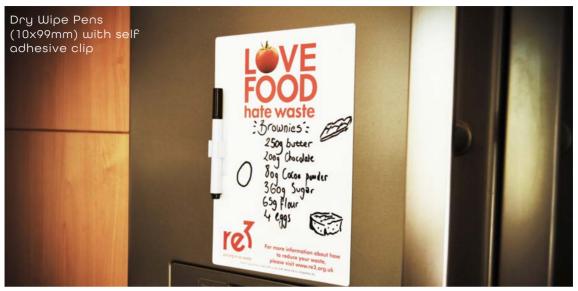

Bagging: All magnets can be individually bagged for that professional finish.

**Dry wipe pens:** All magnets come gloss laminated as standard meaning that dry wipe pens can be used (and attached via a self adhesive clip).

### Extra services - Dry wipe pens & Direct mail