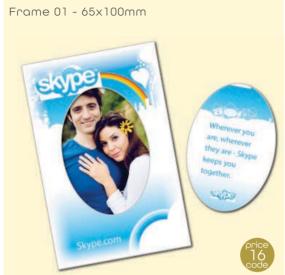

#### Frames

#### Frames

- EXTERIOR GRADE
- BOOKMARKS
- GLUEDOTTING & BAGGING
- DRY WIPE PENS & DIRECT MAIL