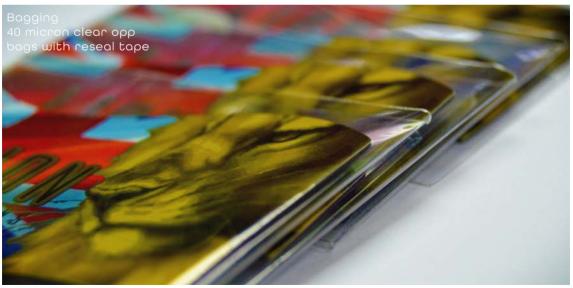

Bagging: All magnets can be individually bagged for that professional finish.

**Dry wipe pens:** All magnets come gloss laminated as standard meaning that dry wipe pens can be used (and attached via a self adhesive clip).

### Extra services - Glue dotting & Bagging