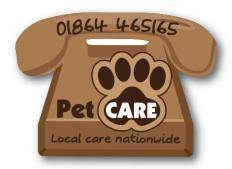

Lightbulb 62x92mm

Orange slice -46x96mm

Speech bubble 03 -63x66mm

Police helmet -70x78mm

Iphone 6 - 67x138mm

Speech bubble 01 -58x83mm

Speech bubble 02 -

Telephone 01 (large) - 72x100mm

Telephone 01 -

Telephone 02 (small) - 40x60mm

Tshirt - 60x65mm