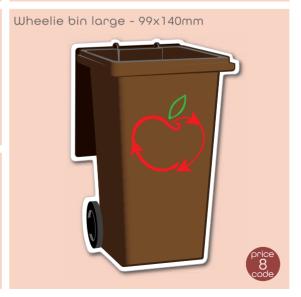

# Mixed shapes - Recycling

Food waste bin -60x82mm

Recycle box -60x90mm

Recycle tall box -

Recycle arrow -61x69mm

Wheelie bin with

Wheelie bin 02 -65x86mm