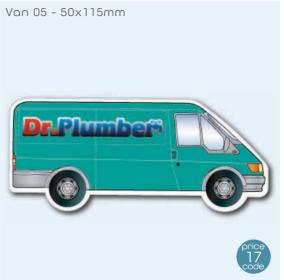

Round corners



# Rectangles - Square corners







40x84mm 35



40x99mm



45x87mm



50×100mm



51x89mm



53x84mm



55x85mm



55x110mm



60x97mm



60x100mm



60x150mm



69x149mm 12



72×102mm



A7 74x105mm



A6 105x148mm



110×150mm



115x145mm



120×200mm



147x177mm



A5 148x210mm



A4 210x297mm



A3 297x420mm



# Squares - Round corners







60x60mm



67x67mm



70x70mm



75x75mm



84x84mm



98x98mm



110×110mm



# Square corners







64x64mm 24



70x70mm



90x90mm



### Circles



### Ovals





# PRODUCT DESCRIPTION

### **Vehicles:**

Vehicle shaped flexible fridge magnets are an ideal, cost effective means of promoting and communicating for all trades from a local handyman to nationwide distribution businesses.

# **NOTES**

# Vehicles - Vans







Van 07 - 43x100mm



### Vehicles - Vans

















### Vehicles - Lorries

















# Vehicles - Emergency vehicles









### Vehicles









### Vehicles

















# MIXED SHAPES

- HOUSES
- MISCELLANEOUS
- RECYCLING



# PRODUCT DESCRIPTION

### Mixed shapes:

There are mixed shapes to suit any occasion, from housing associations to council recycling services there is something for everyone.

Can't find exactly what you are after? Go bespoke!

# **NOTES**

# Mixed shapes - Houses





















Apple - 77x85mm

Arrow curved - 55x85mm



Cat - 63x80mm

Cloud - 52x86mm

Capsule - 61x143mm



Cow - 83x117mm



Crest 1 - 84x93mm



Crest 2 - 84x92mm



Crest 3 - 76x88mm



Dog - 67x87mm



Boiler - 57x112mm



Curved rectangle - 54x86mm



Drink can - 52x9