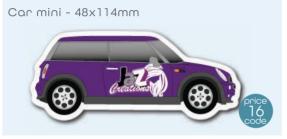

### **Vehicles:**

Vehicle shaped flexible fridge magnets are an ideal, cost effective means of promoting and communicating for all trades from a local handyman to nationwide distribution businesses.

### Vehicles