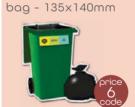

# Mixed shapes - Recycling

Food waste bin -60x82mm

Recycle box -60x90mm

Recycle tall box -

Recycle arrow -61x69mm

Wheelie bin with

Wheelie bin 02 -65x86mm