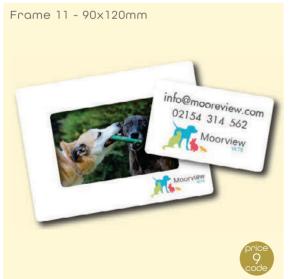

## **FRAMES**

#### Frames:

In an age of digital photography we often miss the opportunity to print off our favourite photographs.

Magnetic photo frames promote and encourage consumers to combine treasured memories with commercial branding. This enforces emotional connections between consumer and brand.

#### Frames