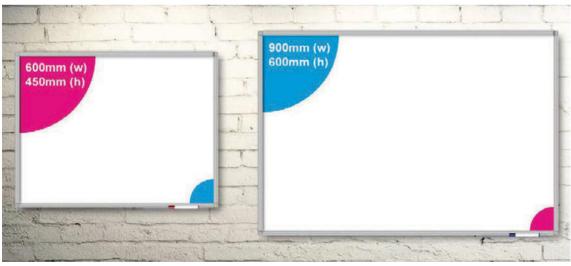

#### Magnetic white boards:

High resolution digitally printed board with zinc-backing for extra stability and durability.

Gloss laminated face to increase longevity of use. Easy to fit - corner fixings feature screw cap covers which fit flush with the solid aluminium frame. Complete with wall fixings and pen tray.

### New - Magnetic white boards

worth worth aroth worth aroth aroth probable of the worth worth aroth worth aroth ar