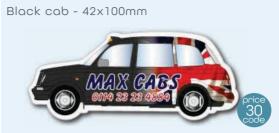

### **Vehicles:**

Vehicle shaped flexible fridge magnets are an ideal, cost effective means of promoting and communicating for all trades from a local handyman to nationwide distribution businesses.

### Vehicles