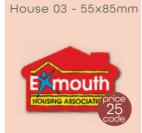

### Mixed shapes:

There are mixed shapes to suit any occasion, from housing associations to council recycling services there is something for everyone.

Can't find exactly what you are after? Go bespoke!

# Mixed shapes - Houses

Apple - 77x85mm

Arrow curved - 55x85mm

Cat - 63x80mm

Cloud - 52x86mm

Capsule - 61x143mm

Cow - 83x117mm

Crest 1 - 84x93mm