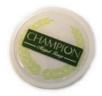

#### Champion Magnets:

A premium alternative to our standard flexible magnets. Injection moulded plastic base, high resolution full colour print encapsulated perfectly within an epoxy resin dome, finished with a magnetic backing to ensure that the product keeps its place in the most visited spot in any household.

### New - Champion magnets

Magnet Size 60x80mm Print Area 52x72mm Min Order Qty: 250