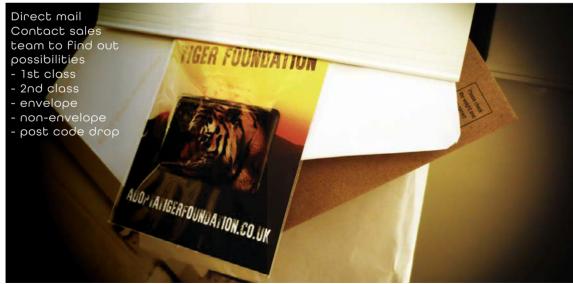

**Direct mail:** Add value to your project by using our direct mailing service which often means that we can post a project for less than if you mailed it yourself.

**Magnetic Bookmarks:** Magnetic bookmarks are a simple but great promotional item. The bookmark sits over the top of the page and is then held in place by two magnets gripping each other.