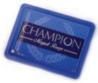

#### Champion Magnets:

A premium alternative to our standard flexible magnets. Injection moulded plastic base, high resolution full colour print encapsulated perfectly within an epoxy resin dome, finished with a magnetic backing to ensure that the product keeps its place in the most visited spot in any household.

### New - Champion magnets

Magnet Size 60x80mm Print Area 52x72mm Min Order Qty: 250