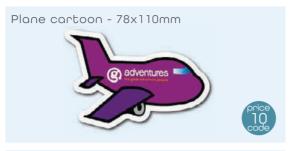

### **Vehicles:**

Vehicle shaped flexible fridge magnets are an ideal, cost effective means of promoting and communicating for all trades from a local handyman to nationwide distribution businesses.

### Vehicles