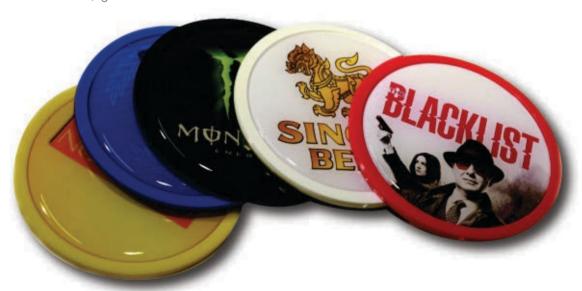

## NEW

- CHAMPION MAGNETS
- MAGNETIC WHITE BOARDS

#### Champion Magnets:

A premium alternative to our standard flexible magnets. Injection moulded plastic base, high resolution full colour print encapsulated perfectly within an epoxy resin dome, finished with a magnetic backing to ensure that the product keeps its place in the most visited spot in any household.

### New - Champion magnets

Magnet Size 60x80mm Print Area 52x72mm Min Order Qty: 250