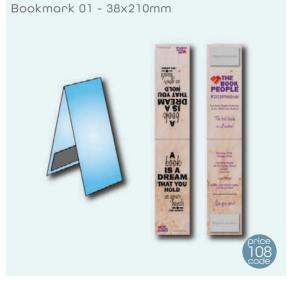

**Direct mail:** Add value to your project by using our direct mailing service which often means that we can post a project for less than if you mailed it yourself.

**Magnetic Bookmarks:** Magnetic bookmarks are a simple but great promotional item. The bookmark sits over the top of the page and is then held in place by two magnets gripping each other.

#### Extra services - Bookmarks