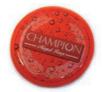

#### Champion Magnets:

A premium alternative to our standard flexible magnets. Injection moulded plastic base, high resolution full colour print encapsulated perfectly within an epoxy resin dome, finished with a magnetic backing to ensure that the product keeps its place in the most visited spot in any household.

### New - Champion magnets

Magnet Size 60x80mm Print Area 52x72mm Min Order Qty: 250