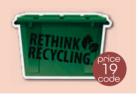

# Mixed shapes - Recycling

Food waste bin -60x82mm

Recycle box -60x90mm

Recycle tall box -

Recycle arrow -61x69mm

Wheelie bin with

Wheelie bin 02 -65x86mm