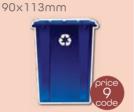

# Mixed shapes - Recycling

Food waste bin -60x82mm

Recycle box -60x90mm

Recycle tall box -

Recycle arrow -61x69mm

Wheelie bin with

Wheelie bin 02 -65x86mm