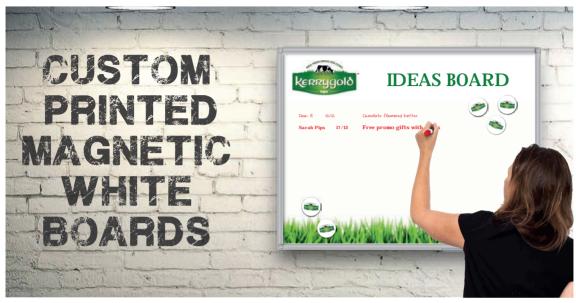

#### Magnetic white boards:

High resolution digitally printed board with zinc-backing for extra stability and durability.

Gloss laminated face to increase longevity of use. Easy to fit - corner fixings feature screw cap covers which fit flush with the solid aluminium frame. Complete with wall fixings and pen tray.

### New - Magnetic white boards

worth worth aroth worth aroth aroth probable of the worth worth aroth worth aroth ar