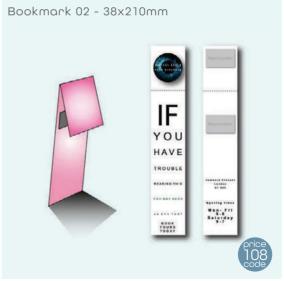

**Direct mail:** Add value to your project by using our direct mailing service which often means that we can post a project for less than if you mailed it yourself.

**Magnetic Bookmarks:** Magnetic bookmarks are a simple but great promotional item. The bookmark sits over the top of the page and is then held in place by two magnets gripping each other.

#### Extra services - Bookmarks